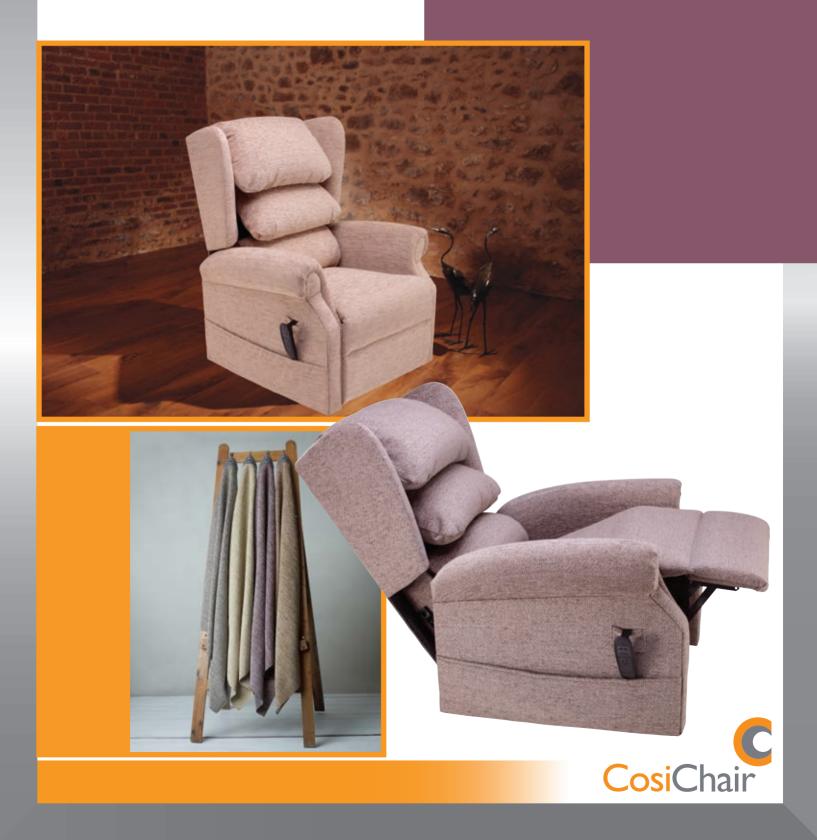

## Ellen

Tilt-in-Space Single-motor

Choose our furniture with confidence -All riser recliner chairs are tested by FIRA -The leading authority in furniture safety by design.

## Riser Recliners available from STOCK in the following fabrics

Colours may vary slightly from images shown which are for illustrative purposes only.

The Ellen Cosi Chair is a comfortable Tilt-in-Space Single-motor chair with pocket sprung chaise seating and a deep fibre filled Waterfall backrest. The design

retains the same angle between the seat and backrest to maximise comfort for individuals with delicate skin conditions or where legs need elevating above the hips.

## Main Features:

- 3-button power on handset
- Waterfall Back design
- Pocket sprung seat base
- Scroll arms with wings
- Arm covers and Antimacassar included
- Other fabrics are available on Made to order
- 2 or 3-Seater static sofa available on Made to order
- 5 Year Guarantee on frames, mechanisms & all electrics
- Quality Craftsmanship, BRITISH MADE