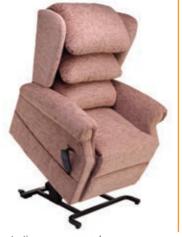

## Ellen

Tilt-in-Space Single-motor

Choose our furniture with confidence -All riser recliner chairs are tested by FIRA -The leading authority in furniture safety by design.

## Riser Recliners available from STOCK in the following fabrics

Colours may vary slightly from images shown which are for illustrative purposes only.

The Ellen Cosi Chair is a comfortable Tilt-in-Space Single-motor chair with pocket sprung chaise seating and a deep fibre filled Waterfall backrest. The design