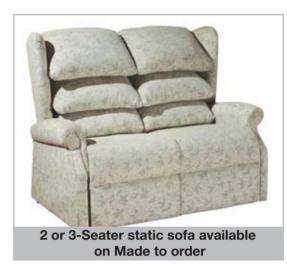

## Main Features:

- 3-button power on handset
- Waterfall Back design
- Pocket sprung seat base
- Scroll arms with wings
- Arm covers and Antimacassar included
- Other fabrics are available on Made to order
- 2 or 3-Seater static sofa available on Made to order
- 5 Year Guarantee on frames, mechanisms & all electrics
- Quality Craftsmanship, BRITISH MADE